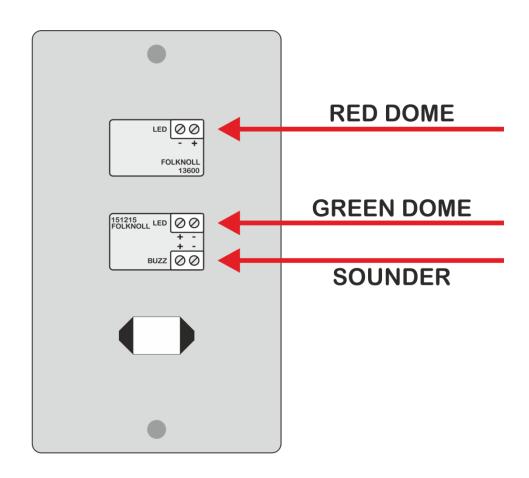

king control and similar systems. The unit offers large 20mm dome LED indicators that are visible from the side along with an integral sounder to draw attention to status changes. The unit is designed to be flush mounted in a standard UK, 35mm, double gang back box. The faceplate is made from brushed finish stainless steel and annotated in black with the words LOCKED and UNLOCKED.

Other finishes and alternative annotation are available on request.

### **SPECIFICATIONS**

Enclosure: Brushed finish stainless steel, with black annotation

Dimensions: Width: 86mm, height: 146mm, depth: < 35mm (approx.)

Mounting: Standard UK 35mm, double gang, back box (not supplied)

Indicators: LED, 20mm dome Sounder: 75dB at 300mm

Power: 12Vdc or 24Vdc – Please specify when ordering

## **CONNECTIONS**



### ABOUT FOLKNOLL

We are a UK based systems design, manufacturing and installation company. Since 1975 we have been supplying tough, reliable, practical, alarm and control systems for the private and public sectors. All of our products and systems have been designed for easy installation and low maintenance by experienced engineers. As original manufacturers, all of our products and systems can be customised to suit your requirements. We also offer individual annotation, custom engraving and special finishes for all of our equipment.

#### **GET IN TOUCH**

Please contact us for further information about our wide range of products and services and find out how we can provide a solution for you.



+44 (0) 1763 234567

enquiries@folknoll.co.uk