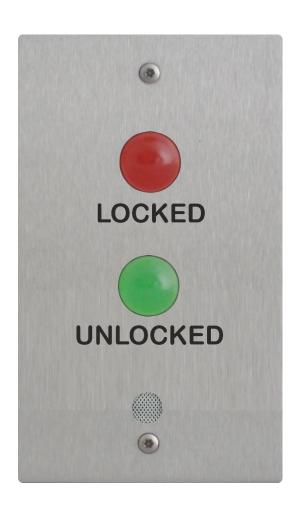

#### **ACCESS STATUS INDICATOR WITH SOUNDER**

Large red and green dome LED indicators
Visible from side

**Integral Sounder** 

Tough, vandal resistant, stainless-steel construction

Suitable for flush mounting in standard UK 35mm double gang back box

### LC 9003-102SF: STATUS INDICATOR

Our LC 9003-102SF Status Indicators offers a tough, vandal resistant access indicator for locking control and similar systems. The unit offers large 20mm dome LED indicators that are visible from the side along with an integral sounder to draw attention to status changes. The unit is designed to be flush mounted in a standard UK, 35mm, double gang back box. The faceplate is made from brushed finish stainless steel and annotated in black with the words LOCKED and UNLOCKED.