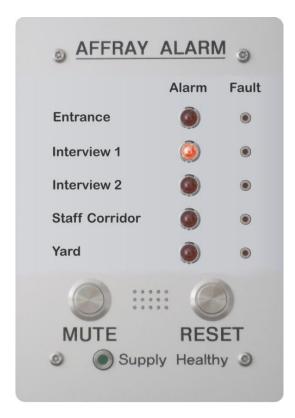

# IAA 9008-202 LED INDICATOR PANEL FOR INTELLIGENT AFFRAY ALARM

- Indicator panel for up to 5 alarm strips
- Alerts staff to alarms and faults
- Standard or customised engraving
- LED alarm fault and power indicators
- Keyed or standard reset button, mute button, fault LED
- Integral sounder
- Output for auxiliary beacons / sounders
- Vandal resistant, stainless steel construction
- Flush or surface mount, anti-tamper fixings
- Suitable for public areas

#### IAA 9008-202 LED INDICATOR PANEL

The IAA 9008-202 LED Indicator Panel alerts staff to alarm activation and system faults.

On alarm or fault the unit sounds and illuminates an LED to indicate the alarm source. The panel has a mute button to silence the sounder. A keyed reset switch can be fitted to prevent unauthorised resets.

The unit is designed for use in public areas, with a stainless steel faceplate, vandal resistant fittings and anti-tamper fixings. Other finishes and alternative engraving is available on request. This unit can be supplied with a flush or surface back box.

Suitable for custodial, security, care, disability alarms and similar applications