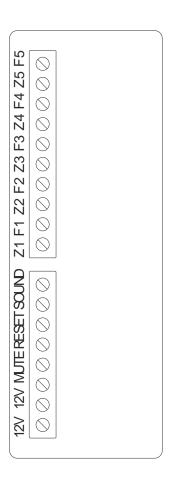

alternative engraving is available on request. This unit can be supplied with a flush or surface back box.

Suitable for custodial, security, care, disability alarms and similar applications

# **IAA 9008-202 LED Indicator Panel**

Intelligent Affray Alarm V1.00 06/05/2015

sales@folknoll.co.uk +44 (0) 1763 234567 www.folknoll.co.uk

#### **SPECIFICATIONS**

Faceplate: Brush finished stainless steel, with black annotation Mounting: Flush or surface back box, anti-tamper f ixings

Back box surface: Mild steel, black painted Back box flush: Mild steel, galvanised

Dimensions: Width: 130 mm, height: 190 mm (approx.)
Display: LED alarm, strip fault and power indicators

Audible Alert: Integral sounder

Power: 12 / 24 V dc (Usually supplied from battery backed system PSU)

## **CONNECTIONS**



# **ABOUT FOLKNOLL**

We are a UK based company with over 30 years of design and manufacturing experience. All our products and systems are designed for toughness, reliability, easy installation, simple configuration, straightforward operation and low maintenance.

If you need custom engraved panels, additional features or special systems, contact us and we will be pleased to discuss your requirements.

For further information about our wide range of products and services contact us at:

# Folknoll Group Ltd.

Old North Rd, Royston, HERTS, SG8 5DT, UK .+44 (0) 1763 234567 sales@folknoll.co.uk www.folknoll.co.uk