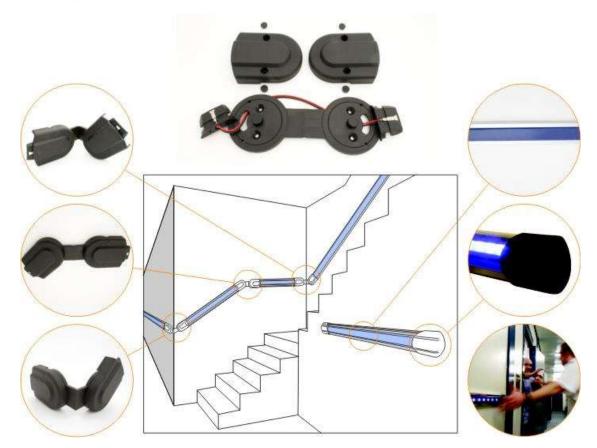

#### **UNIVERSAL CONNECTOR**

The Universal Connector provides great versatility by connecting strips in-line, around external corners and internal corners and comes ready-wired for LEDs as well as the alarm circuit.

### PANIC AND AFFRAY ALARMS

Install at all levels and all angles a neat, simple, versatile, robust, solution. Ideal for

- Wall
- Corridors
- Rooms
- Car Parks
- Holding Areas

Water resistant options for wet rooms and external use.