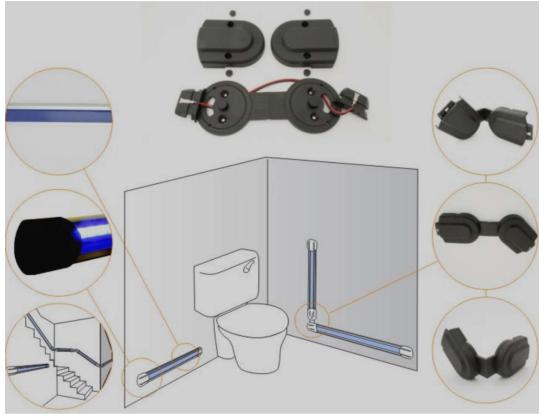

#### **PEACE OF MIND**

For the vulnerable - who cannot pick them themselves up, turn around in the confines of the toilet, or even sit up, alarm strips can be a real lifesaver.

A DISABLED TOILET ALARM WHICH IS ALWAYS WITHIN REACH.

#### **UNIVERSAL CONNECTOR**

The Universal Connector provides great versatility by connecting strips in-line, around external corners and internal corners and comes ready-wired for LEDs as well as the alarm circuit.