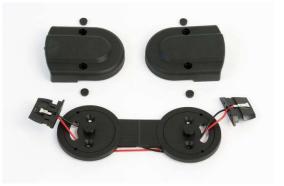

#### **UNIVERSAL CONNECTOR**

The Universal Connector provides great versatility by connecting strips in-line, around external corners and internal corners and comes ready-wired for LEDs as well as the alarm circuit.