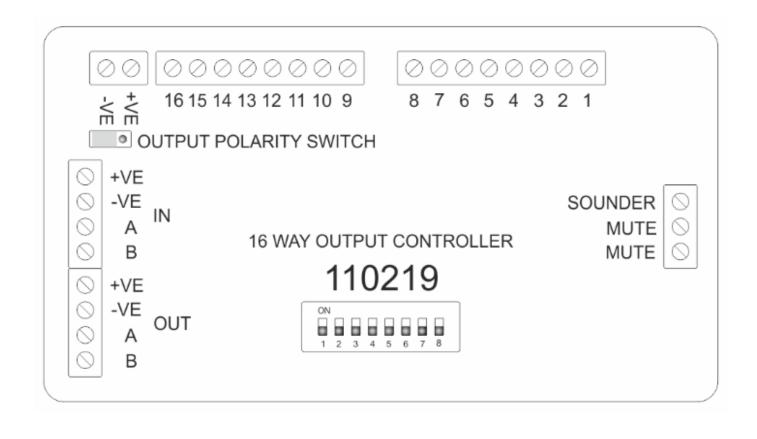

# **SPECIFICATIONS**

| Outputs:    | 16 zones with common                                                       |
|-------------|----------------------------------------------------------------------------|
|             | Local beacon/sounder                                                       |
| Inputs:     | Alarm acknowledge (mute)                                                   |
| RS485 bus   | 2 x Folknoll RS485 bus connections (System power+ RS485)                   |
| Dimensions: | Width: 144mm, height: 108mm (approx.)                                      |
| Power:      | 12Vdc24Vdc (Usually supplied from battery backed system PSU via RS485 bus) |

# CONNECTIONS