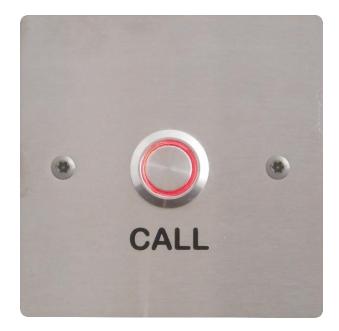

#### **DT7520.20F CALL POINT, STAINLESS**

The DT7520.20F Call Point, Stainless is a vandal resistant, alarm activation point with an illuminated call button. To call for help, a distressed user presses the call button. The button activates the alarm system, attracting attention and assistance.

#### FACEPLATE

The faceplate is made from brushed finish stainless steel, with the word **CALL** silk screened in black. Other finishes and alternative annotation are available on request.

## MOUNTING

The unit is designed for mounting in a standard >35mm, single gang, UK back box.

#### **SPECIFICATIONS**

| Faceplate:    | Brushed finish stainless steel                                   |
|---------------|------------------------------------------------------------------|
|               | Other finishes available on request                              |
| Button:       | Large push button with LED illumination indicating alarm state   |
| Illumination: | Red LED                                                          |
|               | Other colours available on request.                              |
| Annotation:   | The word CALL silk screened in black                             |
|               | Other annotation available on request                            |
| Mounting:     | Standard UK 35mm single gang back box (not supplied)             |
| Dimensions:   | Width: 86mm, height: 86mm, depth: <35mm (approx.)                |
| Power:        | 12Vdc and 24Vdc versions available, please specify when ordering |