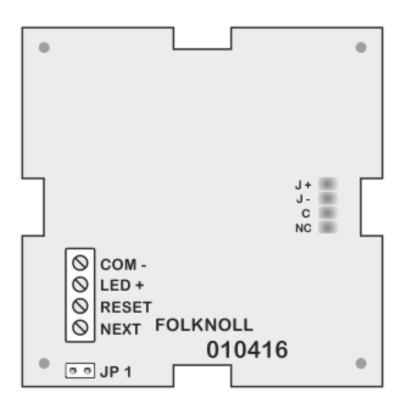

------------|
|               | Other finishes available on request                              |
| Button:       | Large push button with LED illumination indicating alarm state   |
| Illumination: | Red LED                                                          |
|               | Other colours available on request.                              |
| Annotation:   | The word CALL silk screened in black                             |
|               | Other annotation available on request                            |
| Mounting:     | Standard UK 35mm single gang back box (not supplied)             |
| Dimensions:   | Width: 86mm, height: 86mm, depth: <35mm (approx.)                |
| Power:        | 12Vdc and 24Vdc versions available, please specify when ordering |

## **CONNECTIONS**



## **ABOUT FOLKNOLL**

We are a UK based systems design, manufacturing and installation company. Since 1975 we have been supplying tough, reliable, practical, alarm and control systems for the private and public sectors. All of our products and systems have been designed for easy installation and low maintenance by experienced engineers. As original manufacturers, all of our products and systems can be customised to suit your requirements. We also offer individual annotation, custom engraving and special finishes for all of our equipment.

## **GET IN TOUCH**

Please contact us for further information about our wide range of products and services and find out how we can provide a solution for you.



+44 (0) 1763 234567

enquiries@folknoll.co.uk