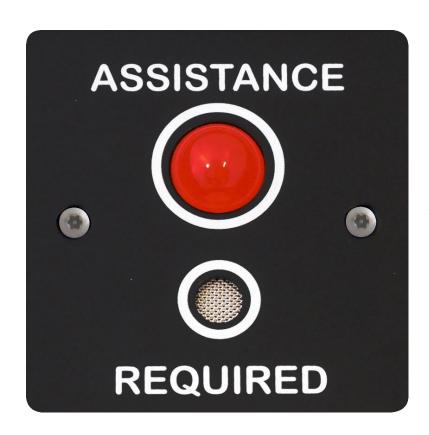

# COMBINED OVERDOOR ALARM BEACON SOUNDER

Large, bright, 20mm dome, LED (can be seen from side)

Integral sounder

Attracts attention and indicates alarm source

Sounder and beacon can be controlled separately for acknowledge indication

Mild steel construction, painted finish, anti-tamper fixings available

Mounts in a standard UK, 35mm, single gang back box

Suitable for use in public areas

### DT 7800-122: BEACON SOUNDER BLACK

The DT 7800-122 the black painted, mild steel, version of our standard overdoor beacon sounder.

This unit is fitted with a large bright red LED beacon and an internal sounder which illuminates and sounds to indicate the source of activated alarms. The LED beacon is dome shaped and can be seen from the side. Ideal for corridors, etc.

The beacon and sounder can be linked together or controlled separately to indicate the alarm acknowledge state.

The faceplate is made from mild steel with a black painted finish. The unit is annotated in white with the words **ASSISTANCE REQUIRED**. Other finishes and alternative annotation are available on request.

This unit is suitable for mounting in a standard UK, 35mm, single gang back box.

# **SPECIFICATIONS**

Beacon: Large, bright, red, 20mm dome, LED

Mild steel, black painted finish, white annotation Faceplate: Mounting: Standard UK, 35mm, single gang back box (not supplied) Width: 86mm, height: 86mm, depth: < 35mm (approx.)