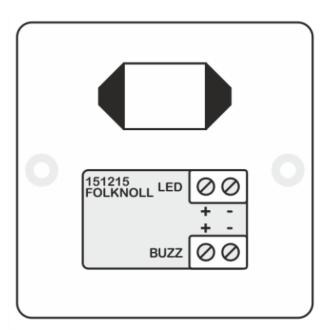

linked together or controlled separately to indicate the alarm acknowledge state.

The faceplate is made from mild steel with a black painted finish. The unit is annotated in white with the words **ASSISTANCE REQUIRED**. Other finishes and alternative annotation are available on request.

This unit is suitable for mounting in a standard UK, 35mm, single gang back box.

# DT 7800-122: BEACON SOUNDER BLACK

**EMERGENCY ASSISTANCE ALARMS** 

# **SPECIFICATIONS**

Beacon: Large, bright, red, 20mm dome, LED

Mild steel, black painted finish, white annotation Faceplate: Mounting: Standard UK, 35mm, single gang back box (not supplied) Width: 86mm, height: 86mm, depth: < 35mm (approx.)

Power: 12Vdc and 24Vdc factory options available, please specify when ordering

# **CONNECTIONS**

Dimensions:



## ABOUT FOLKNOLL

We are a UK based systems design, manufacturing and installation company. Since 1975 we have been supplying tough, reliable, practical, alarm and control systems for the private and public sectors. All of our products and systems have been designed for easy installation and low maintenance by experienced engineers. As original manufacturers, all of our products and systems can be customised to suit your requirements. We also offer individual annotation, custom engraving and special finishes for all of our equipment.

# **GET IN TOUCH**

Please contact us for further information about our wide range of products and services and find out how we can provide a solution for you.



+44 (0) 1763 234567

enquiries@folknoll.co.uk