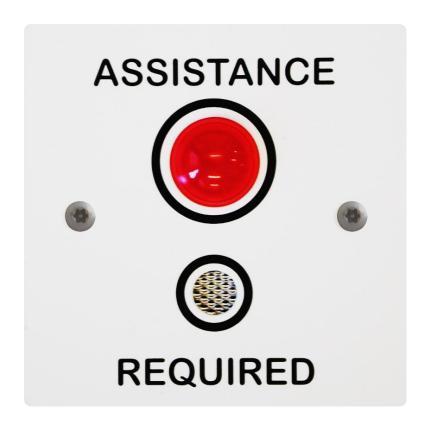

# COMBINED OVERDOOR ALARM BEACON SOUNDER

Large, bright, 20mm dome, LED (can be seen from side)

**Integral sounder** 

Attracts attention and indicates alarm source

Sounder and beacon can be controlled separately for acknowledge indication

#### DT7520.26: BEACON SOUNDER WHITE

The DT7520.26 the white painted, mild steel, version of our standard overdoor beacon sounder.

This unit is fitted with a large bright red LED beacon and an internal sounder which illuminates and sounds to indicate the source of activated alarms. The LED beacon is dome shaped and can be seen from the side. Ideal for corridors, etc.

The beacon and sounder can be linked together or controlled separately to indicate the alarm acknowledge state.

The faceplate is made from mild steel with a white painted finish. The unit is annotated in black with the words **ASSISTANCE REQUIRED**. Other finishes and alternative annotation are available on request.

### **SPECIFICATIONS**

Beacon: Large, bright, red, 20mm dome, LED

Faceplate: Mild steel, white painted finish, black annotation

Mounting: Standard UK, 35mm, single gang back box (not supplied)

Dimensions: Width: 86mm, height: 86mm, depth: < 35mm (approx.)