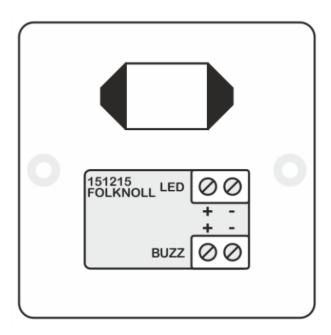

## **CONNECTIONS**

Power: 12Vdc and 24Vdc factory options available, please specify when ordering