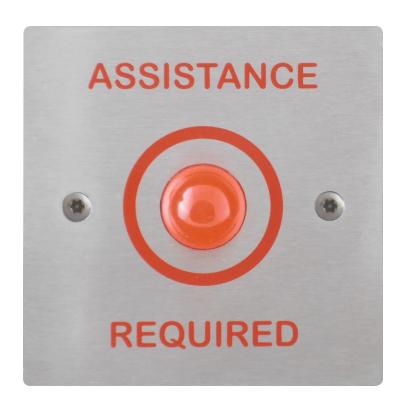

#### LED ALARM BEACON

Ideal for use as an overdoor indicator

Large, bright, 20mm, red, dome LED, (can be seen from the side)

Attracts attention and indicates alarm source

Tough, stainless steel, construction, (anti-tamper fixings available)

Mounts in a standard UK, 35mm, single gang back box

Suitable for use in public areas

### DT7520.23: BEACON, STAINLESS

This unit is fitted with a large, bright, red, LED beacon which illuminates to indicate the source of an activated alarm. The behaviour of the beacon will depend on the alarm reset/controller used. The LED is dome shaped and can be seen from the side, ideal for corridors.

The faceplate is made from brushed finish stainless steel and annotated in red with the words **ASSISTANCE REQUIRED**. Other finishes and alternative annotation are available on request.

This unit is suitable for mounting in a standard UK, 35mm, single gang back box. Anti-tamper fixings available on request.

### **SPECIFICATIONS**

Beacon: Large, bright, 20mm, red, dome LED

Faceplate: Brushed finish, stainless steel, with red annotation Standard UK, 35mm, single gang back box (not supplied) Mounting: Dimensions: Width: 86mm, height: 86mm, depth: < 35mm (approx.)