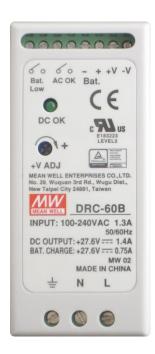

# **DT7500.11 PSU, 24V, 1A4, DIN MOUNT**

Our DT7500.11 PSU, 24V, 1A4, DIN Mount provides battery backed power for Folknoll systems.

# **SPECIFICATIONS**

Power output: 27.6V, 1.4A Charger output 27.6V, 0.75A

Mains fail signal: Yes
Mounting: DIN rail

Dimensions: Width: 40mm, height: 90mm, depth: 100mm (approx.)

Power input: 100Vac-240Vac, 1.3A at 50Hz-60Hz, (mains)