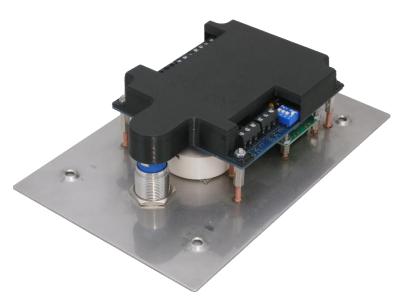

# AC 4101-003: LCD INDICATOR PANEL BACK COVER

This is the back cover for our range of LCD Indicator Panel PCBs. The cover fixes to the four PCB mounting fixing posts, leaving the cable terminals exposed for easy connection.

# **AC 4101-003: LCD INDICATOR PANEL BACK COVER**

**ACCESSORIES BACK-COVERS** 

## **SPECIFICATIONS**

Material: Black plastic

Dimensions: Width: 90mm, height: 130mm, depth: 18mm (approx.)

Mounting: The complete LCD indicator panel front plate, PCB and back cover assembly

mounts in a standard Folknoll surface or flush mount back box