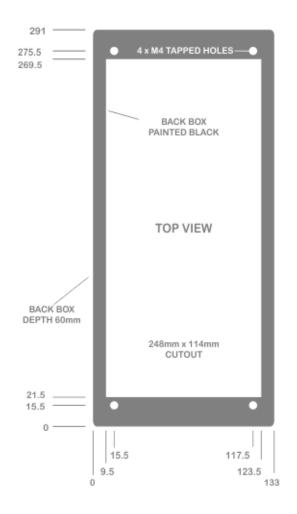

# AC 4100-014 SURFACE, STEEL, BLACK

Our AC 4100-014 Back Box Surface, Steel, Black is specially designed for mounting our standard stainless steel disabled refuge 3-way master station. The unit has 4-off tapped M4 mounting holes to match the master station faceplate.

## **MOUNTING**

This back box is designed for surface mounting. The unit is supplied with 4-off 4mm fixing holes for easy installation.

# **CABLE ACCESS**

This back box has no knockout panels but can be drilled as required for fitting cable glands etc.

### **SPECIFICATIONS**

Mounting: Surface

Construction: Mild steel, painted finish, black

Dimensions: Width: 133mm, height: 291mm, depth: 60mm (approx.)

Cutout Width: 114mm, height: 248mm (approx.)