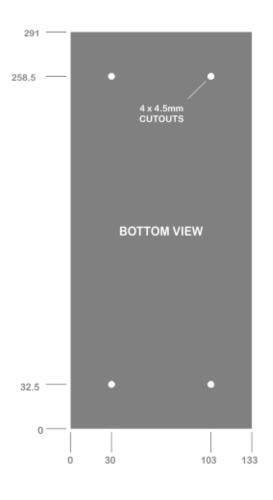

# AC 4100-014 SURFACE, STEEL, BLACK

Our AC 4100-014 Back Box Surface, Steel, Black is specially designed for mounting our standard stainless steel disabled refuge 3-way master station. The unit has 4-off tapped M4 mounting holes to match the master station faceplate.

## **MOUNTING**

This back box is designed for surface mounting. The unit is supplied with 4-off 4mm fixing holes for easy installation.

### **SPECIFICATIONS**

Mounting: Surface

Construction: Mild steel, painted finish, black

Dimensions: Width: 133mm, height: 291mm, depth: 60mm (approx.)

Cutout Width: 114mm, height: 248mm (approx.)