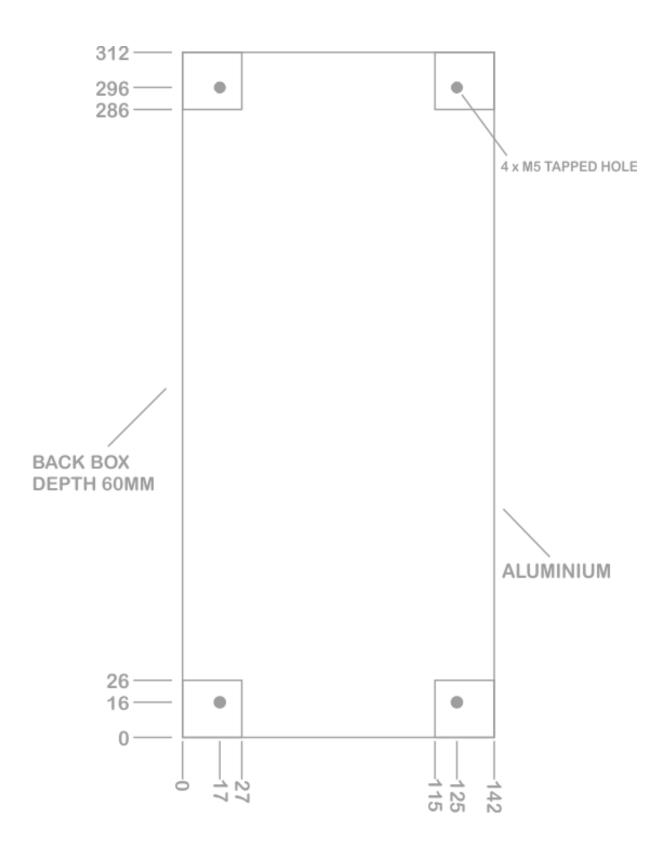

## AC 4100-013 BACK BOX FLUSH, ALUMINIUM

Our AC 4100-013 Back Box Flush, Aluminium is specially designed for mounting our stainless steel, disabled refuge outstation with induction loop. The unit has 4-off tapped M5 mounting holes to match the outstation faceplate.

### **MOUNTING**

This back box is designed for flush mounting. The unit can be drilled as required for fixings of your choice, there are no pre-drilled fixing points.

#### **SPECIFICATIONS**

| Mounting:     | Flush                                              |
|---------------|----------------------------------------------------|
| Construction: | Aluminium                                          |
| Dimensions:   | Width: 142mm, height: 312mm, depth: 60mm (approx.) |