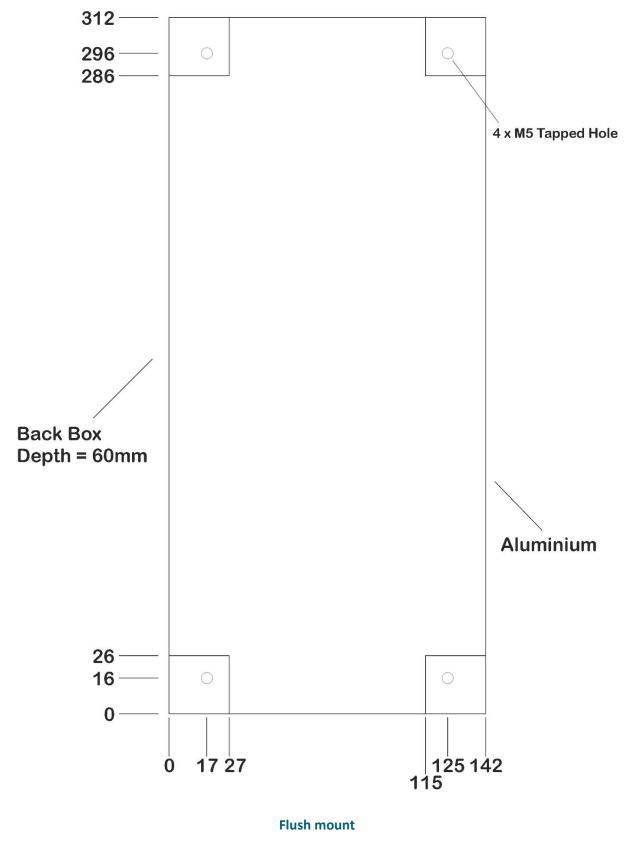

## AC 4100-013 BACK BOX FLUSH, ALUMINIUM

Our AC 4100-013 Back Box BACK BOX Flush, Aluminium is specially designed for mounting our stainless steel, disabled refuge outstation with induction loop. The unit has 4-off tapped M5 mounting holes to match the outstation faceplate.

#### **SPECIFICATIONS**

| Construction: | Aluminium                                          |
|---------------|----------------------------------------------------|
| Mounting:     | Flush                                              |
| Dimensions:   | Width: 142mm, height: 312mm, depth: 60mm (approx.) |